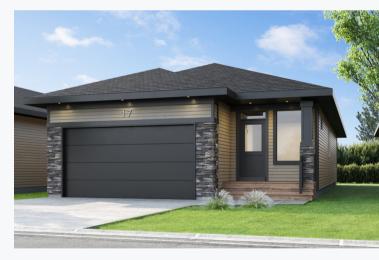

### #41 - 5601 Parliament Ave.

Interior Design Package: The Dusk Exterior Colour: Ash

### Features

- Bungalow Style Condominium
- Pet-Friendly Community
- 🗩 Attached Double Garage
- Fully Landscaped & Maintained Yard
- Full Basement w/ Optional Development
- 1-2-5-10 New Home Warranty Protection