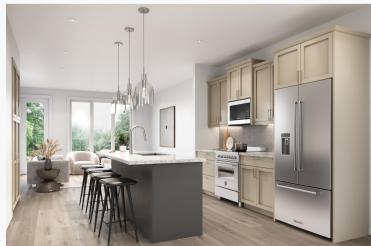

#### Kelsey Julé-Garbutt & Matt Danyluk infosk@pacesetterhomes.com

306-994-7610

thebungalowsregina.ca

**DUSK** 

- Superior Cabinets (MDF) | London Style Doors in 'Smooth Cobblestone'
- Kitchen Island Cabinets | London Style Doors in 'Dusk'
- Quartz Countertops Throughout in 'Fusion'
- Chrome/Brushed Nickel Hardware & Plumbing Fixtures
- Lighting Package Lexi Collection
- Kitchen Backsplash Ames Tile in 'Marlow' (3'' x 16'' glossy) with Mapei 'Straw' grout
- Bathroom Tub Tile/Shower Ceratec in 'Bianco' (4'' x 16'' glossy) with Mapei 'Avalanche' grout
- Torly's Waterproof Laminate Plank in 'Laurel Oak'
- Carpet on Stairs & Bedrooms: Shaw Carpet | Heron Cove Series in 'Desert Light'
- Dulux Eggshell Wall Paint in 'Pacific Pearl'