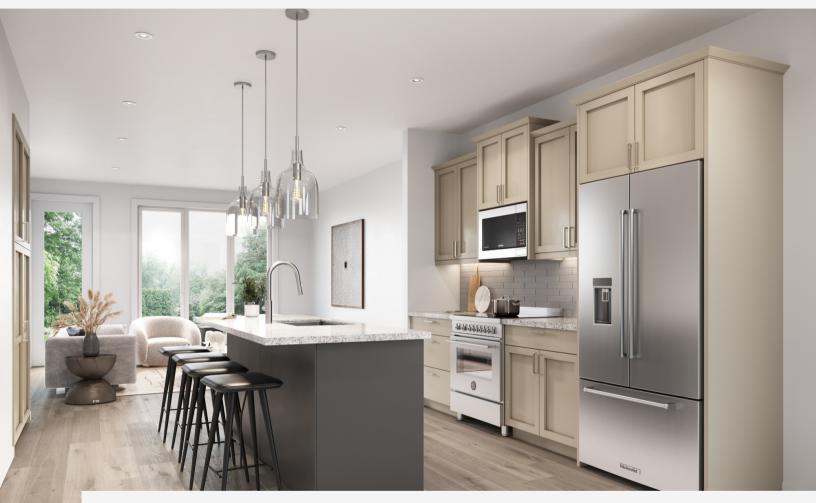

#### Kelsey Julé-Garbutt & Matt Danyluk infosk@pacesetterhomes.com

306-994-7610

thebungalowsregina.ca

**DUSK** 

- Superior Cabinets (MDF) | London Style Doors in 'Smooth Cobblestone'
- Kitchen Island Cabinets | London Style Doors in 'Dusk'
- Quartz Countertops Throughout in 'Fusion'
- Chrome/Brushed Nickel Hardware & Plumbing Fixtures
- Lighting Package Lexi Collection
- Kitchen Backsplash Ames Tile in 'Marlow' (3'' x 16'' glossy) with Mapei 'Straw' grout
- Bathroom Tub Tile/Shower Ceratec in 'Bianco' (4'' x 16'' glossy) with Mapei 'Avalanche' grout
- Torly's Waterproof Laminate Plank in 'Laurel Oak'
- Carpet on Stairs & Bedrooms: Shaw Carpet | Heron Cove Series in 'Desert Light'
- Dulux Eggshell Wall Paint in 'Pacific Pearl'