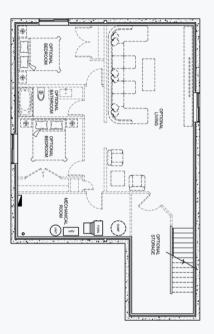

# THE HARBOUR

1,381 SQFT

E 2 BEDS

2 BATHS

OPTIONAL LOWER LEVEL

### Features

- Bungalow Style Condominium
- Pet-Friendly Community
- 🗩 Attached Double Garage
- Fully Landscaped & Maintained Yard
- Full Basement w/ Optional Development
- 1-2-5-10 New Home Warranty Protection