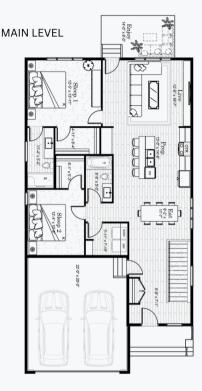

# THE HARBOUR

1,381 SQFT

E 2 BEDS

2 BATHS

OPTIONAL LOWER LEVEL

### Features

- Bungalow Style Condominium
- Pet-Friendly Community
- 🗩 Attached Double Garage
- Fully Landscaped & Maintained Yard
- Full Basement w/ Optional Development
- 1-2-5-10 New Home Warranty Protection