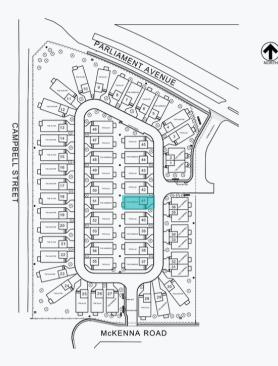

### #41 - 5601 Parliament Ave.

Interior Design Package: The Dusk Exterior Colour: Ash