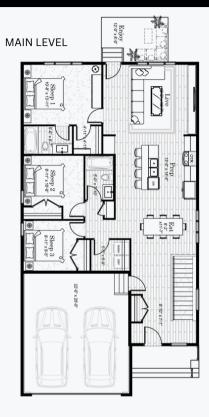

# THE ELLIS

脊 1,381 SQFT

2 BATHS

OPTIONAL LOWER LEVEL

### Features

- Bungalow Style Condominium
- Pet-Friendly Community
- Attached Double Garage
- Fully Landscaped & Maintained Yard
- Full Basement w/ Optional Development
- 1-2-5-10 New Home Warranty Protection