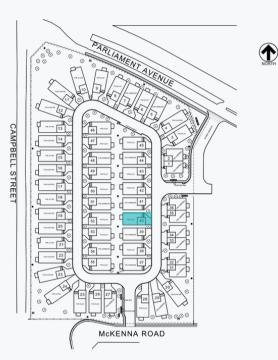

#### #40 - 5601 Parliament Ave.

Interior Design Package: The Beach Exterior Colour: Coffee Bean