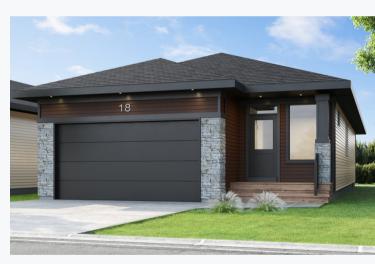

# THE ELLIS

脊 1,381 SQFT

2 BATHS

OPTIONAL LOWER LEVEL

#### #40 - 5601 Parliament Ave.

Interior Design Package: The Beach Exterior Colour: Coffee Bean

### Features

- Bungalow Style Condominium
- Pet-Friendly Community
- Attached Double Garage
- Fully Landscaped & Maintained Yard
- Full Basement w/ Optional Development
- 1-2-5-10 New Home Warranty Protection