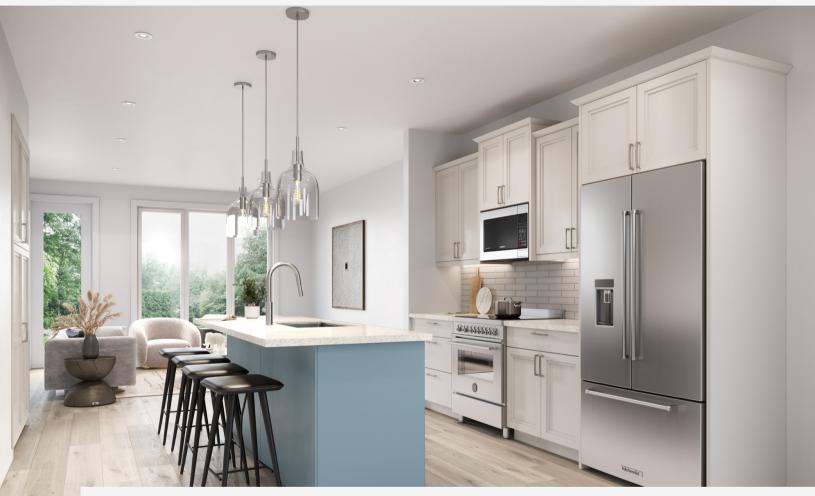

### BEACH

- Superior Cabinets (MDF) | Terrace Style Doors in 'Smooth Willow Grey'
- Kitchen Island Cabinets | Terrace Style Doors in 'Oyster Bay'
- Quartz Countertops Throughout in 'White Rock'
- Brushed Nickel Hardware & Plumbing Fixtures
- Lighting Package Lexi Collection
- Kitchen Backsplash Ames Tile in 'Mist' (3'' x 16'' glossy) with Mapei 'Frost' grout
- Bathroom Tub Tile/Shower Ceratec in 'Bianco' (4'' x 16'' glossy) with Mapei 'Avalanche' grout
- Torly's Waterproof Laminate Plank in 'Hawthorne Oak'
- Carpet on Stairs & Bedrooms: Shaw Carpet | Heron Cove Series in 'Desert Light'
- Dulux Eggshell Paint in 'Pacific Pearl'