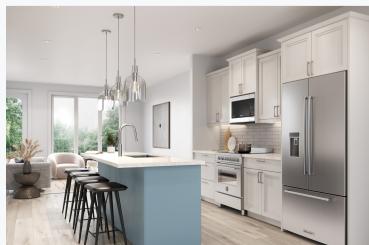

### BEACH

- Superior Cabinets (MDF) | Terrace Style Doors in 'Smooth Willow Grey'
- Kitchen Island Cabinets | Terrace Style Doors in 'Oyster Bay'
- Quartz Countertops Throughout in 'White Rock'
- Brushed Nickel Hardware & Plumbing Fixtures
- Lighting Package Lexi Collection
- Kitchen Backsplash Ames Tile in 'Mist' (3'' x 16'' glossy) with Mapei 'Frost' grout
- Bathroom Tub Tile/Shower Ceratec in 'Bianco' (4'' x 16'' glossy) with Mapei 'Avalanche' grout
- Torly's Waterproof Laminate Plank in 'Hawthorne Oak'
- Carpet on Stairs & Bedrooms: Shaw Carpet | Heron Cove Series in 'Desert Light'
- Dulux Eggshell Paint in 'Pacific Pearl'