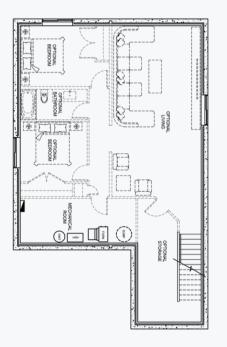

# THE ELLIS

脊 1,381 SQFT

2 BATHS

OPTIONAL LOWER LEVEL

### Features

- Bungalow Style Condominium
- Pet-Friendly Community
- Attached Double Garage
- Fully Landscaped & Maintained Yard
- Full Basement w/ Optional Development
- 1-2-5-10 New Home Warranty Protection