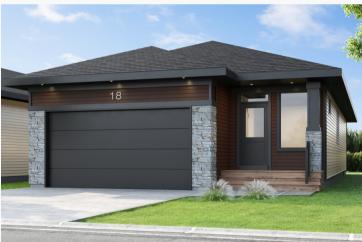

## THE ELLIS

1,381 SQFT

3 BEDS

2 BATHS

\$497,900 INCL. GST & PST

## #40 - 5601 Parliament Ave.

Interior Design Package: The Beach

Exterior Colour: Coffee Bean

## **Features**

- **Bungalow Style Condominium**
- **Pet-Friendly Community**
- Attached Double Garage
- Fully Landscaped & Maintained Yard
- Full Basement w/ Optional Development
- > 1-2-5-10 New Home Warranty Protection