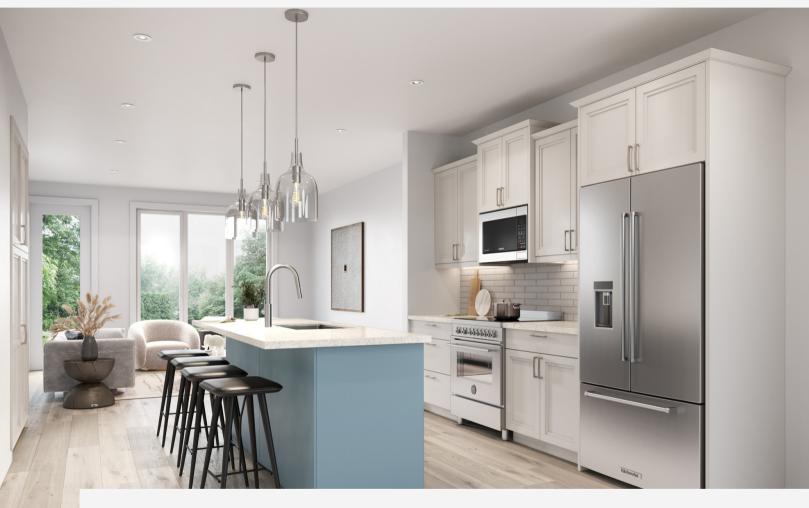

## #40 - 5601 Parliament Ave.

Interior Design Package: The Beach

Exterior Colour: Coffee Bean

## **BEACH**

- Superior Cabinets (MDF) | Terrace Style Doors in 'Smooth Willow Grey'
- ▶ Kitchen Island Cabinets | Terrace Style Doors in 'Oyster Bay'
- Quartz Countertops Throughout in 'White Rock'
- Brushed Nickel Hardware & Plumbing Fixtures
- Lighting Package Lexi Collection
- Kitchen Backsplash Ames Tile in 'Mist' (3'' x 16'' glossy) with Mapei 'Frost' grout
- ▶ Bathroom Tub Tile/Shower Ceratec in 'Bianco' (4'' x 16'' glossy) with Mapei 'Avalanche' grout
- Torly's Waterproof Laminate Plank in 'Hawthorne Oak'
- Carpet on Stairs & Bedrooms: Shaw Carpet | Heron Cove Series in 'Desert Light'
- Dulux Eggshell Paint in 'Pacific Pearl'