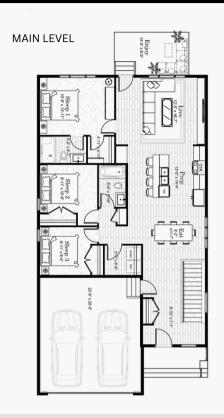

## THE ELLIS

1,381 SQFT

3 BEDS

2 BATHS

\$497,900 INCL. GST & PST

## **Features**

- **Bungalow Style Condominium**
- **Pet-Friendly Community**
- Attached Double Garage
- Fully Landscaped & Maintained Yard
- Full Basement w/ Optional Development
- > 1-2-5-10 New Home Warranty Protection