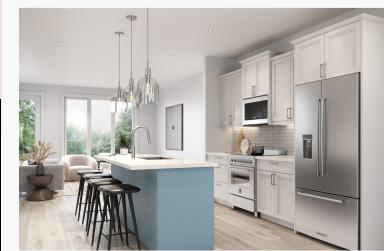

## #40 - 5601 Parliament Ave.

Interior Design Package: The Beach

Exterior Colour: Coffee Bean

## **BEACH**

- Superior Cabinets (MDF) | Terrace Style Doors in 'Smooth Willow Grey'
- ▶ Kitchen Island Cabinets | Terrace Style Doors in 'Oyster Bay'
- Quartz Countertops Throughout in 'White Rock'
- Brushed Nickel Hardware & Plumbing Fixtures
- Lighting Package Lexi Collection
- Kitchen Backsplash Ames Tile in 'Mist' (3'' x 16'' glossy) with Mapei 'Frost' grout
- ▶ Bathroom Tub Tile/Shower Ceratec in 'Bianco' (4'' x 16'' glossy) with Mapei 'Avalanche' grout
- Torly's Waterproof Laminate Plank in 'Hawthorne Oak'
- Carpet on Stairs & Bedrooms: Shaw Carpet | Heron Cove Series in 'Desert Light'
- Dulux Eggshell Paint in 'Pacific Pearl'