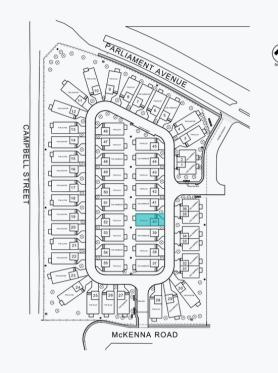

## #40 - 5601 Parliament Ave.

Interior Design Package: The Beach

Exterior Colour: Coffee Bean