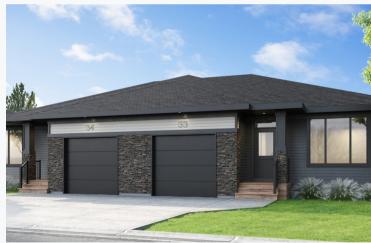

## THE CAMPBELL



1,195 SQFT



2 BEDS



1 BATH



MAINIEVEL

OPTIONAL LOWER LEVEL





\$446,900 INCL. GST & PST

#36 - 5601 Parliament Ave.

Interior Design Package: The Dusk Exterior Colour: Gunmetal Grey

## **Features**

- **Bungalow Style Condominium**
- **Pet-Friendly Community**
- **Attached Single Garage**
- Fully Landscaped & Maintained Yard
- Full Basement w/ Optional Development
- > 1-2-5-10 New Home Warranty Protection



Kelsey Julé-Garbutt & Matt Danyluk infosk@pacesetterhomes.com 306-994-7610

thebungalowsregina.ca









## **DUSK**



- Superior Cabinets (MDF) | London Style Doors in 'Smooth Cobblestone'
- Kitchen Island Cabinets | London Style Doors in 'Dusk'
- Quartz Countertops Throughout in 'Fusion'
- ▶ Chrome/Brushed Nickel Hardware & Plumbing Fixtures
- Lighting Package Lexi Collection
- Kitchen Backsplash Ames Tile in 'Marlow' (3'' x 16'' glossy) with Mapei 'Straw' grout
- ▶ Bathroom Tub Tile/Shower Ceratec in 'Bianco' (4'' x 16'' glossy) with Mapei 'Avalanche' grout
- Torly's Waterproof Laminate Plank in 'Laurel Oak'
- Carpet on Stairs & Bedrooms: Shaw Carpet | Heron Cove Series in 'Desert Light'
- Dulux Eggshell Wall Paint in 'Pacific Pearl'