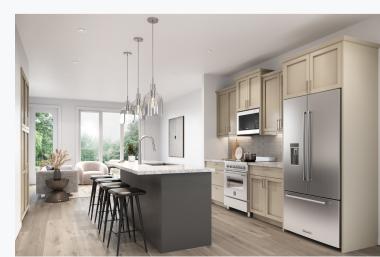

Interior Design Package: The Dusk Exterior Colour: Gunmetal Grey

## **DUSK**

- Superior Cabinets (MDF) | London Style Doors in 'Smooth Cobblestone'
- Kitchen Island Cabinets | London Style Doors in 'Dusk'
- Quartz Countertops Throughout in 'Fusion'
- ▶ Chrome/Brushed Nickel Hardware & Plumbing Fixtures
- Lighting Package Lexi Collection
- Kitchen Backsplash Ames Tile in 'Marlow' (3'' x 16'' glossy) with Mapei 'Straw' grout
- ▶ Bathroom Tub Tile/Shower Ceratec in 'Bianco' (4'' x 16'' glossy) with Mapei 'Avalanche' grout
- Torly's Waterproof Laminate Plank in 'Laurel Oak'
- Carpet on Stairs & Bedrooms: Shaw Carpet | Heron Cove Series in 'Desert Light'
- Dulux Eggshell Wall Paint in 'Pacific Pearl'