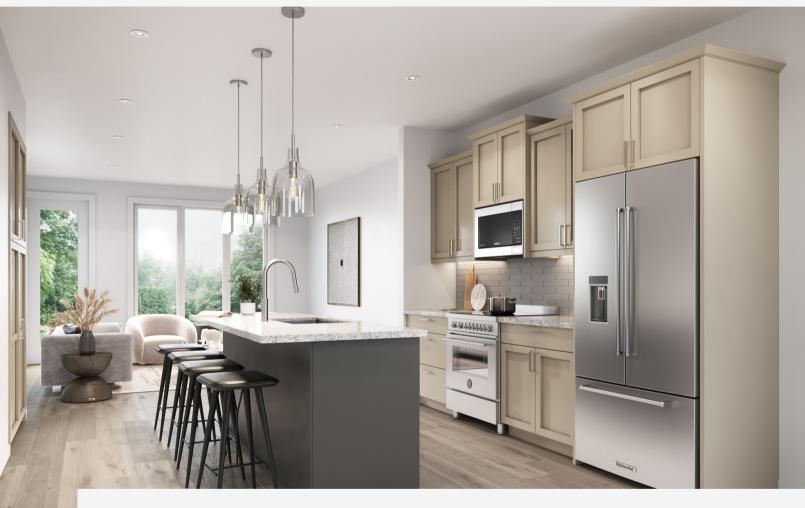

Interior Design Package: The Dusk Exterior Colour: Gunmetal Grey

## **DUSK**

- Superior Cabinets (MDF) | London Style Doors in 'Smooth Cobblestone'
- Kitchen Island Cabinets | London Style Doors in 'Dusk'
- Quartz Countertops Throughout in 'Fusion'
- ▶ Chrome/Brushed Nickel Hardware & Plumbing Fixtures
- Lighting Package Lexi Collection
- Kitchen Backsplash Ames Tile in 'Marlow' (3'' x 16'' glossy) with Mapei 'Straw' grout
- ▶ Bathroom Tub Tile/Shower Ceratec in 'Bianco' (4'' x 16'' glossy) with Mapei 'Avalanche' grout
- Torly's Waterproof Laminate Plank in 'Laurel Oak'
- Carpet on Stairs & Bedrooms: Shaw Carpet | Heron Cove Series in 'Desert Light'
- Dulux Eggshell Wall Paint in 'Pacific Pearl'