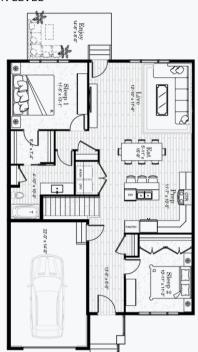

## THE CAMPBELL

1,195 SQFT

2 BEDS

1BATH

MAIN LEVEL

**OPTIONAL LOWER LEVEL** 

\$446,900 INCL. GST & PST