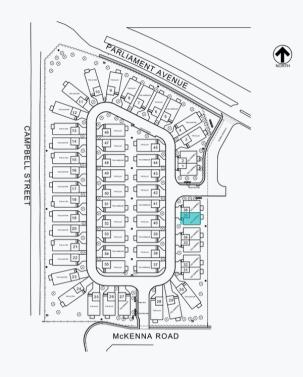

## #35 - 5601 Parliament Ave.

Interior Design Package: The Whisper Exterior Colour: Gunmetal Grey