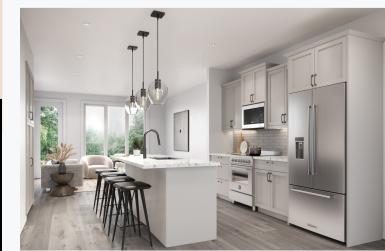

## #35 - 5601 Parliament Ave.

Interior Design Package: The Whisper Exterior Colour: Gunmetal Grey

## **WHISPER**

- ▶ Superior Cabinets (MDF) | Detroit Style Doors in 'Smooth White'
- ▶ Kitchen Island Cabinets | Detroit Style Doors in 'Smooth White'
- Quartz Countertops in 'Frozen Tundra (BS)'
- ▶ Black Hardware and Plumbing Fixtures
- Lighting Package Jaco Collection
- Kitchen Backsplash Ames Tile in 'Cloud' (3'' x 16'' glossy) with Mapei 'Avalanche' Grout
- ▶ Bathroom Tub Tile/Shower Ceratec in 'Bianco' (4'' x 16'' glossy) with Mapei 'Avalanche' Grout
- Torly's Waterproof Laminate Plank in 'Venice Oak Grey'
- Carpet on Stairs & Bedrooms: Shaw Carpet | Heron Cove Series in 'Soft Fleece'
- Dulux Eggshell Paint in 'Pacific Pearl'