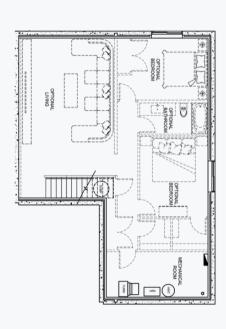

## THE CAMPBELL

1,195 SQFT

2 BEDS

1BATH

MAIN LEVEL

**OPTIONAL LOWER LEVEL** 

\$446,900 INCL. GST & PST