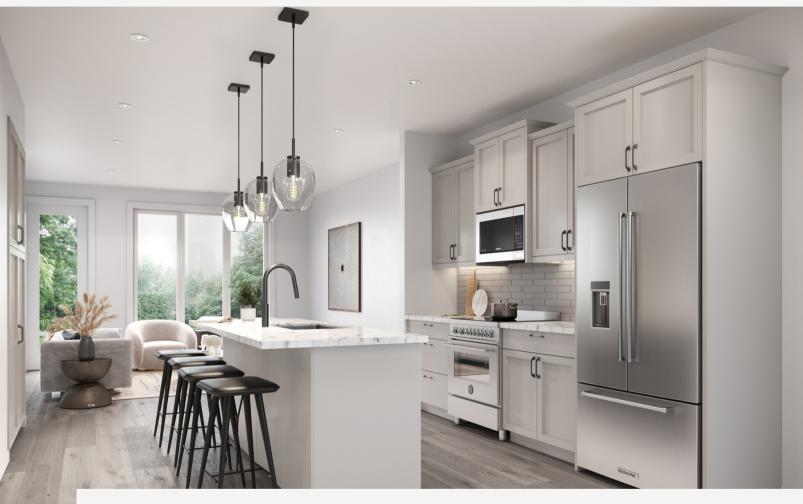

## #35 - 5601 Parliament Ave.

Interior Design Package: The Whisper Exterior Colour: Gunmetal Grey

## **WHISPER**

- ▶ Superior Cabinets (MDF) | Detroit Style Doors in 'Smooth White'
- ▶ Kitchen Island Cabinets | Detroit Style Doors in 'Smooth White'
- Quartz Countertops in 'Frozen Tundra (BS)'
- ▶ Black Hardware and Plumbing Fixtures
- Lighting Package Jaco Collection
- Kitchen Backsplash Ames Tile in 'Cloud' (3'' x 16'' glossy) with Mapei 'Avalanche' Grout
- ▶ Bathroom Tub Tile/Shower Ceratec in 'Bianco' (4'' x 16'' glossy) with Mapei 'Avalanche' Grout
- Torly's Waterproof Laminate Plank in 'Venice Oak Grey'
- Carpet on Stairs & Bedrooms: Shaw Carpet | Heron Cove Series in 'Soft Fleece'
- Dulux Eggshell Paint in 'Pacific Pearl'