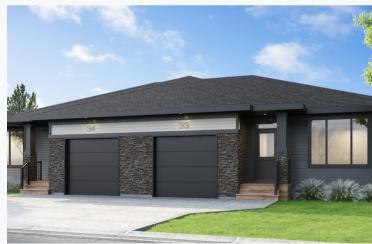

## #35 - 5601 Parliament Ave.

Interior Design Package: The Whisper Exterior Colour: Gunmetal Grey

## **Features**

- **Bungalow Style Condominium**
- **Pet-Friendly Community**
- **Attached Single Garage**
- Fully Landscaped & Maintained Yard
- Full Basement w/ Optional Development
- > 1-2-5-10 New Home Warranty Protection