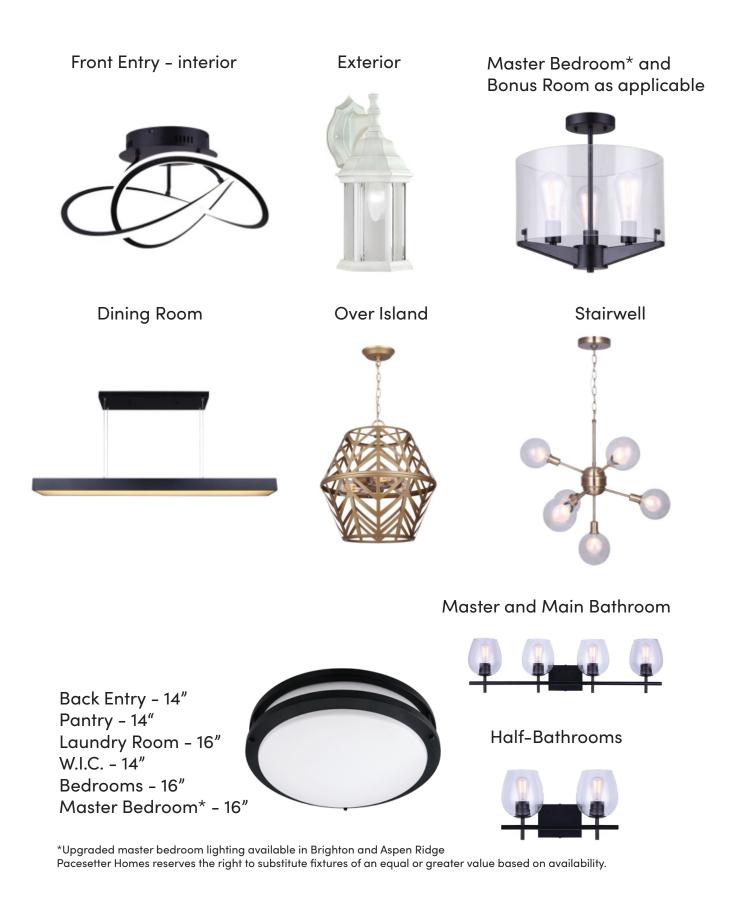

## **Lighting Selections**

Moss Collection

Master Bedroom\* - 16"

Front Entry - interior Master Bedroom\* and **Exterior** Bonus Room as applicable **Dining Room** Over Island Stairwell Master and Main Bathroom Back Entry - 14" Pantry - 14" Laundry Room - 16" Half-Bathrooms W.I.C. - 14" Bedrooms - 16"

\*Upgraded master bedroom lighting available in Brighton and Aspen Ridge Pacesetter Homes reserves the right to substitute fixtures of an equal or greater value based on availability.