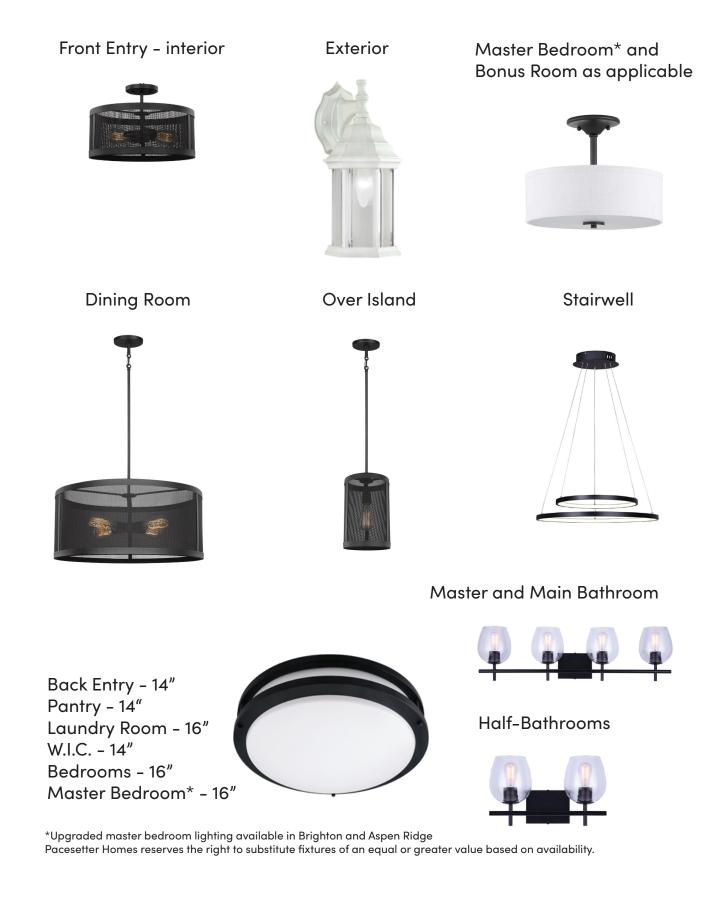

## **Lighting Selections** Union Square Collection

Front Entry - interior Exterior Master Bedroom\* and Bonus Room as applicable **Dining Room** Stairwell **Over Island** Master and Main Bathroom Half-Bathrooms Back Entry - 14" Pantry - 14" Laundry Room - 16"

\*Upgraded master bedroom lighting available in Brighton and Aspen Ridge Pacesetter Homes reserves the right to substitute fixtures of an equal or greater value based on availability.

W.I.C. - 14"

Bedrooms - 16"

Master Bedroom\* - 16"