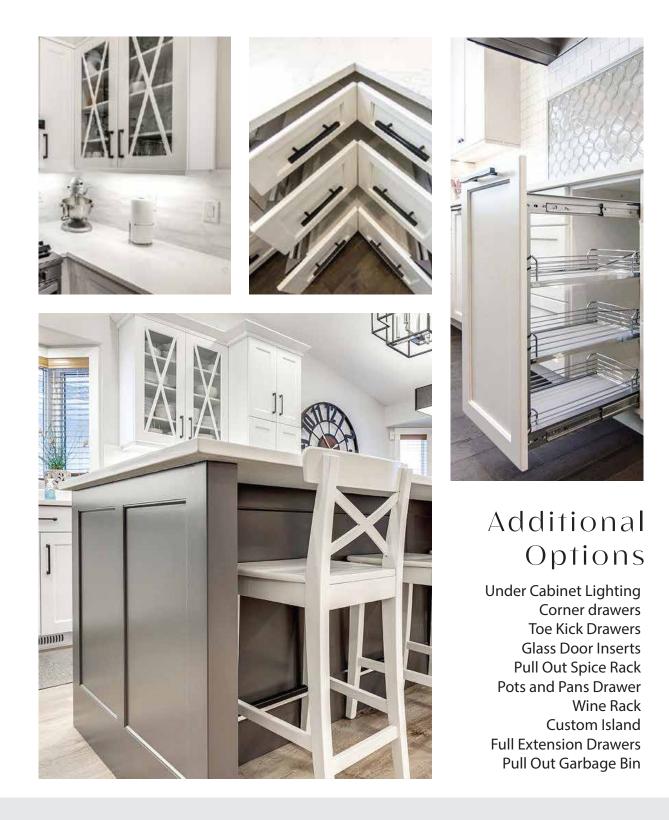

our quick possession

### Interior Door Styles



#### Interior Handles



Please check with your Area Manager to discuss which items are standard versus optional.

### Material

Fusion MDF is our most common cabinetry material while you also have the option to upgrade to a natural wood door.







This is not an exhaustive list of options but showcases many of the common selections for home buyers. For a more complete list discuss with your area manager or visit our cabinetry suppliers website at www.superiorcabinents.com

Tuxedo

### **Counter Tops and Back Splash**

You have a wide array of counter top and back splash options. Below are some of our most common selections.



Popular Quartz Options



Cotton White



Cement



Willow White



Nougat



### Common Kitchen Enhancements



### **Lighting Selections** Beckett Collection



\*Upgraded master bedroom lighting available in Brighton and Aspen Ridge Pacesetter Homes reserves the right to substitute fixtures of an equal or greater value based on availability.

## **Lighting Selections** *Ryland Collection*



\*Upgraded master bedroom lighting available in Brighton and Aspen Ridge Pacesetter Homes reserves the right to substitute fixtures of an equal or greater value based on availability.

## **Lighting Selections** *Glayse Collection*



Pacesetter Homes reserves the right to substitute fixtures of an equal or greater value based on availability.

## **Lighting Selections** Union Square Collection

Front Entry - interior Exterior Master Bedroom\* and Bonus Room as applicable **Dining Room** Stairwell **Over Isl