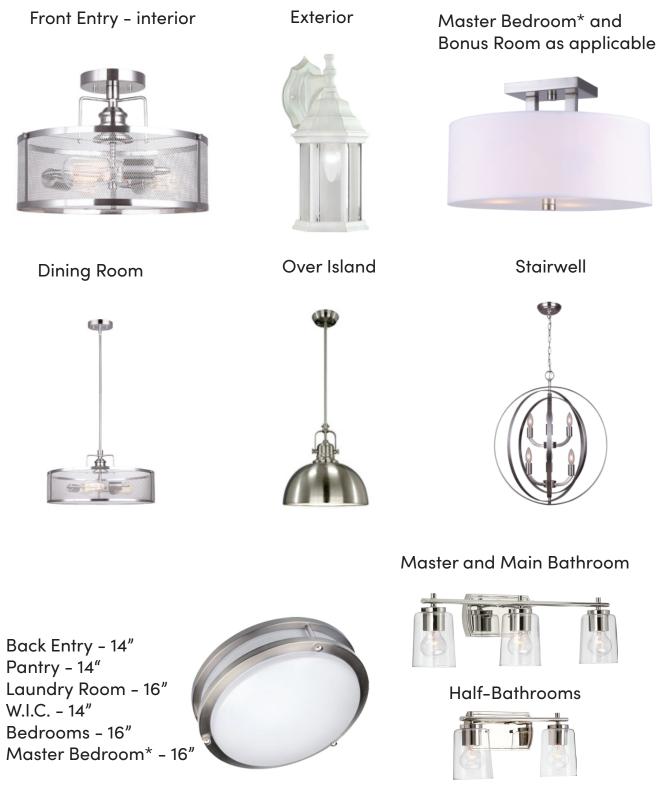

### **Lighting Selections** Beckett Collection

\*Upgraded master bedroom lighting available in Brighton and Aspen Ridge Pacesetter Homes reserves the right to substitute fixtures of an equal or greater value based on availability.

## **Lighting Selections** Union Square Collection

Front Entry - interior Exterior Master Bedroom\* and Bonus Room as applicable **Dining Room** Stairwell **Over Island** Master and Main Bathroom Half-Bathrooms Back Entry - 14" Pantry - 14" Laundry Room - 16"

\*Upgraded master bedroom lighting available in Brighton and Aspen Ridge Pacesetter Homes reserves the right to substitute fixtures of an equal or greater value based on availability.

W.I.C. - 14"

Bedrooms - 16"

Master Bedroom\* - 16"