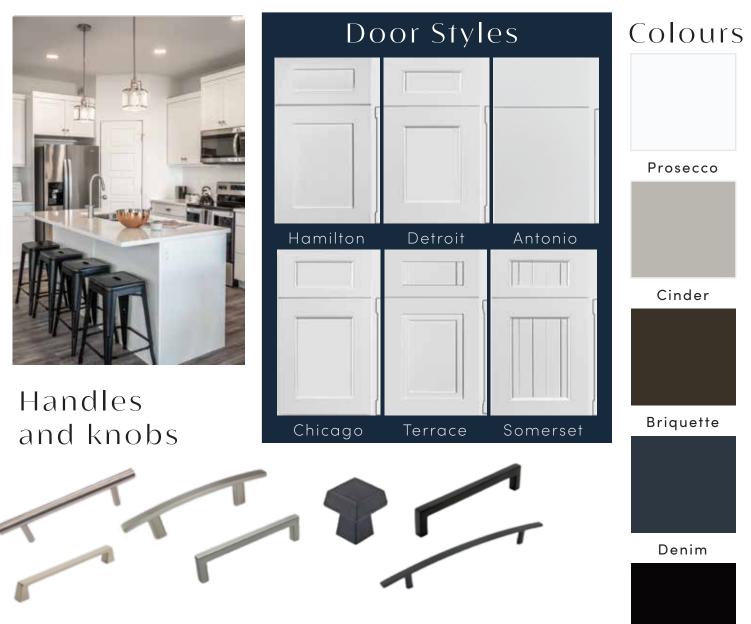

### Interior Door Styles

#### Interior Handles

Please check with your Area Manager to discuss which items are standard versus optional.

### Material

Fusion MDF is our most common cabinetry material while you also have the option to upgrade to a natural wood door.

This is not an exhaustive list of options but showcases many of the common selections for home buyers. For a more complete list discuss with your area manager or visit our cabinetry suppliers website at www.superiorcabinents.com