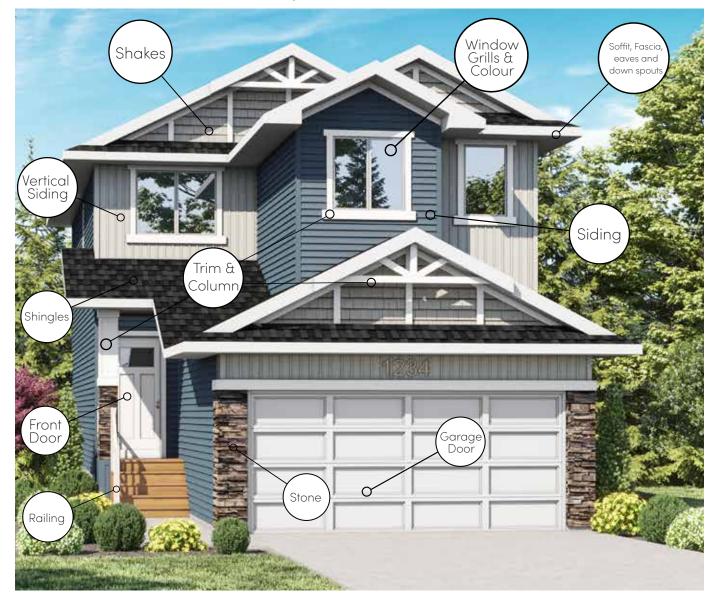

### Exterior Finishes

You will first choose the exterior style of your home. We have both craftsman and prairie style homes. This will determine the choices you will need to make for colour selections.

To help maintain the look and feel of the community you are building your home in, your exterior selections must follow the architectural controls for that community.

Every home style has unique material options to add your own personal touch.

To help choose your exterior selections visit our new home visulizer online.