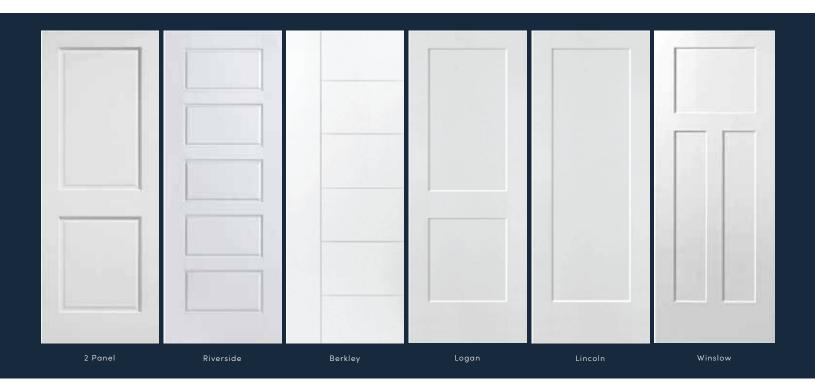

ions to add your own personal touch.

To help choose your exterior selections visit our new home visulizer online.

### Windows and Exterior Doors



Single Top

Ladder



Double Top

Ladder



Perimeter



Double Perimeter

Window grills and exterior casing come in both black and white options with black being an additional cost. Depending on the neighbourhood there may be architectural guidelines in place when determining your choice and colour of windows.

Saskatoon

Saskatoon does not include window grills

in our quick possession homes and uses a

Rectangular

Horizontal





Please check with your Area Manager to discuss which items are standard versus optional.

#### Regina In Regina, we include window grills and a

half glass door in our quick possession

### Interior Door Styles



#### Interior Handles



Please check with your Area Manager to discuss which items are standard versus optional.

### Material

Fusion MDF is our most common cabinetry material while you also have the option to upgrade to a natural wood door.







This is not an exhaustive list of options but showcases many of the common selections for home buyers. For a more complete list discuss with your area manager or visit our cabinetry suppliers website at www.superiorcabinents.com

Tuxedo

### **Counter Tops and Back Splash**

You have a wide array of counter top and back splash options. Below are some of our most common selections.



Popular Quartz Options



Cotton White



Cement



Willow White



Nougat



### Common Kitchen Enhancements



### **Lighting Selections** Beckett Collection