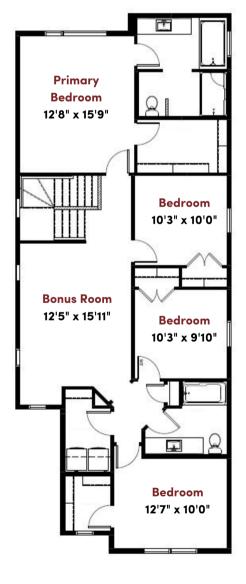

2284 sqft
4 bedrooms
3 bathrooms
Bonus room
Flex room
Added spice kitchen

## Winslow

506 Aniskotaw Way





## Suite

662 sqft 1 bed/1 bath Separate laundry, heating, + utilities







## What's included in this



## home?

- Two-tone 39" cabinets
- Backsplash in kitchen and spice kitchen
- Under cabinet lighting
- Black faucets, fixtures, and hardware
- Kitchen appliances
- Washer and dryer
- Laundry room cabinets
- Legal suite with own washer and dryer
- Feature walls in "Persuasion"
- Electric fireplace with "Onyx" shiplap

- Front and rear landscaping
- Air conditioning
- Blinds
- 217 sqft rear patio
- Extra-wide driveway for suite parking
- Sidewalk to side entrance
- Upgraded "Roy" lighting package



South East Facing
Near Brighton Core Park
Near future school site