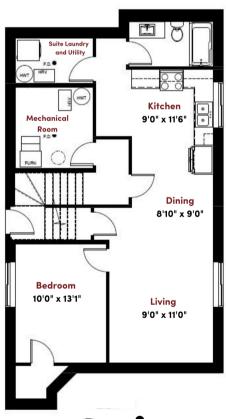

2284 sqft
4 bedrooms
3 bathrooms
Bonus room
Flex room
Added spice kitchen

## Winslow

506 Aniskotaw Way





## Suite

662 sqft 1 bed/1 bath Separate laundry, heating, + utilities







## What's included in this



## home?

- Two-tone 39" cabinets
- Backsplash in kitchen and spice kitchen
- Under cabinet lighting
- Black faucets, fixtures, and hardware
- Kitchen appliances
- Washer and dryer
- Laundry room cabinets
- Legal suite with own washer and dryer
- Feature walls in "Persuasion"
- Electric fireplace with "Onyx" shiplap

- Front and rear landscaping
- Air conditioning
- Blinds
- 217 sqft rear patio
- Extra-wide driveway for suite parking
- Sidewalk to side entrance
- Upgraded "Roy" lighting package



South East Facing
Near Brighton Core Park
Near future school site