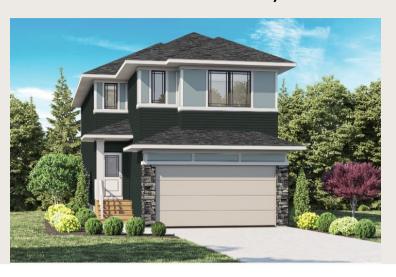

2284 sqft
4 bedrooms
3 bathrooms
Bonus room
Flex room
Added spice kitchen

## Winslow

506 Aniskotaw Way





## Suite

662 sqft 1 bed/1 bath Separate laundry, heating, + utilities







## What's included in this



## home?

- Two-tone 39" cabinets
- Backsplash in kitchen and spice kitchen
- Under cabinet lighting
- Black faucets, fixtures, and hardware
- Kitchen appliances
- Washer and dryer
- Laundry room cabinets
- Legal suite with own washer and dryer
- Feature walls in "Persuasion"
- Electric fireplace with "Onyx" shiplap

- Front and rear landscaping
- Air conditioning
- Blinds
- 217 sqft rear patio
- Extra-wide driveway for suite parking
- Sidewalk to side entrance
- Upgraded "Roy" lighting package



South East Facing
Near Brighton Core Park
Near future school site