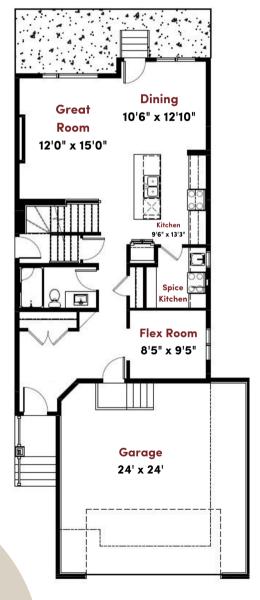

2284 sqft
4 bedrooms
3 bathrooms
Bonus room
Flex room
Added spice kitchen

## Winslow

506 Aniskotaw Way





## Suite

662 sqft 1 bed/1 bath Separate laundry, heating, + utilities







## What's included in this



## home?

- Two-tone 39" cabinets
- Backsplash in kitchen and spice kitchen
- Under cabinet lighting
- Black faucets, fixtures, and hardware
- Kitchen appliances
- Washer and dryer
- Laundry room cabinets
- Legal suite with own washer and dryer
- Feature walls in "Persuasion"
- Electric fireplace with "Onyx" shiplap

- Front and rear landscaping
- Air conditioning
- Blinds
- 217 sqft rear patio
- Extra-wide driveway for suite parking
- Sidewalk to side entrance
- Upgraded "Roy" lighting package



South East Facing
Near Brighton Core Park
Near future school site