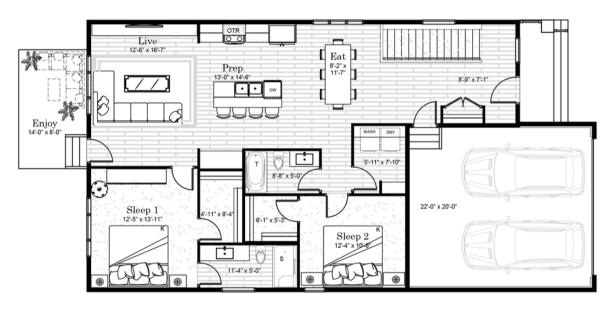

## The Harbour

1,381 SQFT

2 Bedroom

2 Bathroom

## **FEATURES:**

Attached Double Garage **Quartz Countertops** Primary Ensuite & Walk-In Closet 12' x 8' Concrete Patio Full Basement with Optional Development **Fully Landscaped** 1-2-5-10 New Home Warranty